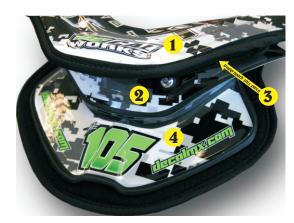

\* Note: If the brace has been adjusted for size, you may have to re-adjust it for some of the decals to fit in their proper position. Primarily decal shapes 8 and 9.

When you start your installation (on top of foam) Make sure material has been thoroughly cleaned (as all parts should be) completely dry . Also, using a SMALL amount of heat from blow dryer or heat gun will allow the decal to conform and stick better to the foam material. Once the decal has set(typically 48 hours) there is a chance the decal could tear the material if the decal is removed. If you wish to remove the decal for any reason after it has "set", using a SMALL amount heat will help remove the decal without grabbing the material and tearing it. It is , after all, super aggressive DeCal Works adhesive. The Origina