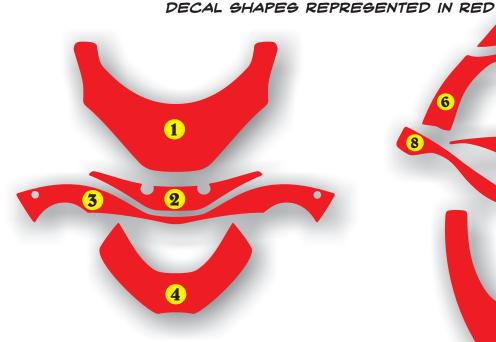

\* Note: If the brace has been adjusted for size, you may have to re-adjust it for some of the decals to fit in their proper position. Primarily decal shapes 8 and 9.

When you start your installation (on top of foam) Make sure material has been thoroughly cleaned (as all parts should be) completely dry . Also, using a SMALL amount of heat from blow dryer or heat gun will allow the decal to conform and stick better to the foam material. Once the decal has set(typically 48 hours) there is a chance the decal could tear the material if the decal is removed. If you wish to remove the decal for any reason after it has "set", using a SMALL amount heat will help remove the decal without grabbing the material and tearing it. It is , after all, super aggressive DeCal Works adhesive. The Original, and the best for over 18 years and counting...