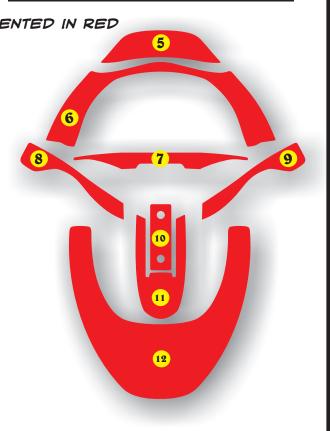

you start your installation (on top of foam) Make sure material has been thoroughly cleaned (as all parts should be) completely dry . Also, using a SMALL amount of heat from blow dryer or heat gun will allow the decal to conform and stick better to the foam material. Once the decal has set(typically 48 hours) there is a chance the decal could tear the material if the decal is removed. If you wish to remove the decal for any reason after it has "set", using a SMALL amount heat will help remove the decal without grabbing the material and tearing it. It is , after all, super aggressive DeCal Works adhesive. The Original, and the best for over 18 years and counting...





## "FRONT HALF" OF BRACE

## "BACK HALF" OF BRACE





2021 Johnson ct. Kingston, IL. 60145 WWW.decalmx.com 815-784-4000